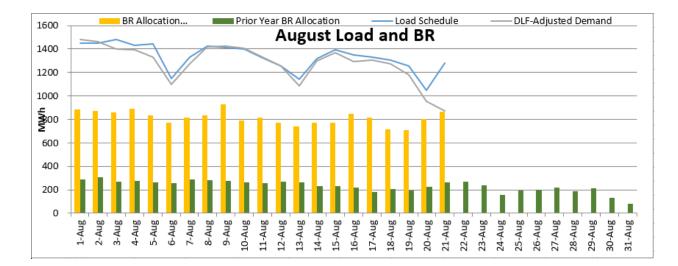

#### **Operations Report:**

- 1. Pre-Reconciliation
  - a) Actual data for January partial August, August December estimates.
  - b) BR estimates as of August 1 WAPA forecast makes the rate \$30/MWH (down from \$54 in the Dry budget).
  - c) August power prices average \$57 per MWh so far. We have lowered, but still have conservatively prices for Fall.
  - d) Changes include: REC costs for PCC3 (removed PCC1), added a change in reserve estimate, and reordered the tables for BBID naming convention.

#### Power Planning & Regulatory

- 1. Power Net Short
  - a) WAPA's current forecast is August 1, 2023.
  - b) Staff will start focusing on 2024 net short position.
- 2. BR output:
  - a. Covers 56% of load for July and 65% of August so far.