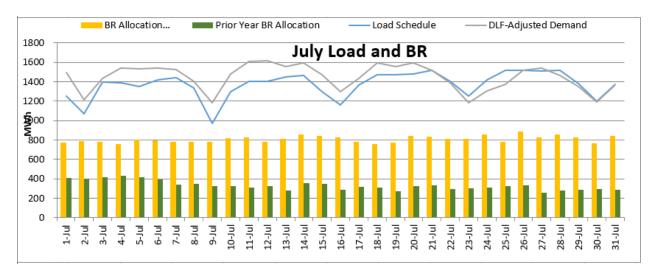

#### Power and Water Resources Pooling Authority August 2023 Update Operations Manager Report

- 2. July operations
  - a) Energy is 33% under budget for the month, 37% for the year
  - b) Load averaged 60 MW (18 MW higher than last month)
  - c) Average schedule deviation of 5 MW for an estimated benefit of 5,200.
- 3. Pricing
  - a) Average monthly prices:

#### Power Planning & Regulatory

- 1. Power Net Short
  - a) WAPA's current forecast is August 1, 2023.
  - b) Staff will start focusing on 2024 net short position.
- 2. BR output:
  - a. Covers 56% of load for July and 65% of August so far.