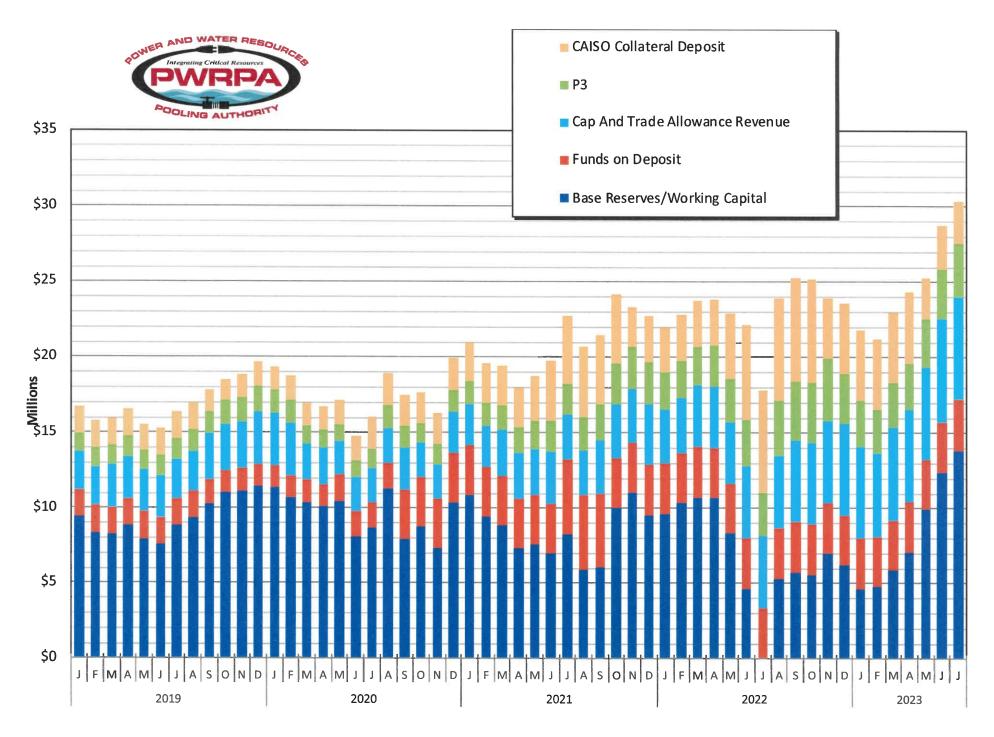

#### CASH ACTIVITY:

| BALANCE JUNE 30, 2023                                                                                                                                                                                                                                                                                                                                                                                                                                                                                                                                                                                                                                                                                                                                                                                          |                                                                                 | \$ | 22,557,563.39                             |
|----------------------------------------------------------------------------------------------------------------------------------------------------------------------------------------------------------------------------------------------------------------------------------------------------------------------------------------------------------------------------------------------------------------------------------------------------------------------------------------------------------------------------------------------------------------------------------------------------------------------------------------------------------------------------------------------------------------------------------------------------------------------------------------------------------------|---------------------------------------------------------------------------------|----|-------------------------------------------|
| Increases:<br>Power Billing Invoices<br>LAIF - Interest 2nd Quarter 2023<br>APX - Astoria Solar<br>NCPA - Displacement Program<br>TCB - Monthly Interest<br>CAISO                                                                                                                                                                                                                                                                                                                                                                                                                                                                                                                                                                                                                                              | \$ 5,727,148.29<br>123,403.46<br>52,387.11<br>21,509.73<br>9,549.54<br>1,038.93 |    | 5,935,037.06                              |
| Decreases:<br>CAISO<br>WAPA - Power June 2023<br>NextEra Whitney Point Solar - May & June 2023<br>NCPA - LEC July 2023<br>Canadian Solar - Slate Solar partial May 2023<br>Canadian Solar - Astoria Solar - June 2023<br>WAPA O&M<br>Trimark - Cell, Meter Reading and T&M May and June 2023<br>PG&E - GCID,RD 108, SCVWD, Zone 7<br>Robertson-Bryan, Inc<br>WAPA - Restoration June 2023<br>Cameron-Daniel, P.C.<br>Aces - July 2023<br>California Department of Tax and Fee<br>GL Renewables - March, April & May 2023<br>Barbich Hooper King<br>Arvin-Edison Water Storage District-Treasurer<br>Holland and Knight<br>Michael McCarty Law Office, PLLC<br>Anser Advisory<br>White Pines Solar Santa Clara WD - June 2023<br>Braun Blaising & Wynne, P.C.<br>Bank Fees - July 2023<br>Advanced Data Storage | $\begin{array}{llllllllllllllllllllllllllllllllllll$                            |    | 4,447,756.75                              |
| BALANCE JULY 31, 2023                                                                                                                                                                                                                                                                                                                                                                                                                                                                                                                                                                                                                                                                                                                                                                                          |                                                                                 | \$ | 24,044,843.70                             |
| Operating Account:<br>Tri Counties Bank - General Operating Account #1031821, yield 3.25%<br>Local Agency Investment Fund (LAIF) - Account # 90-39007, yield 3.305%<br>Reserve Funds<br>Cap & Trade Allowance Revenue<br>Funds on Deposit                                                                                                                                                                                                                                                                                                                                                                                                                                                                                                                                                                      | \$ 10,501,667.58<br>6,815,336.05<br>3,345,267.09                                | \$ | 3,382,572.98                              |
| Total LAIF                                                                                                                                                                                                                                                                                                                                                                                                                                                                                                                                                                                                                                                                                                                                                                                                     |                                                                                 |    | 20,662,270.72                             |
| TOTAL PWRPA OPERATING FUNDS - JULY 31, 2023                                                                                                                                                                                                                                                                                                                                                                                                                                                                                                                                                                                                                                                                                                                                                                    |                                                                                 | \$ | 24,044,843.70                             |
| Public Purpose Program (P-3) Tri Counties Bank Account #1031856                                                                                                                                                                                                                                                                                                                                                                                                                                                                                                                                                                                                                                                                                                                                                |                                                                                 |    | 3,488,460.06                              |
| TOTAL FUNDS ON DEPOSIT WITH PWRPA - JULY 31, 2023<br>CAISO Collateral Deposit Account<br>Western Area Power Administration - PWRPA Trust Account                                                                                                                                                                                                                                                                                                                                                                                                                                                                                                                                                                                                                                                               |                                                                                 | \$ | 27,533,303.76<br>2,865,514.61<br>1,000.00 |
| TOTAL FUNDS - PWRPA & OTHER AGENCIES - JULY 31, 2023                                                                                                                                                                                                                                                                                                                                                                                                                                                                                                                                                                                                                                                                                                                                                           |                                                                                 | \$ | 30,399,818.37                             |
|                                                                                                                                                                                                                                                                                                                                                                                                                                                                                                                                                                                                                                                                                                                                                                                                                |                                                                                 | -  |                                           |

Treasurer's Notes:

All investments are placed in accordance with PWRPA's Statement of Investment Policy and Guidelines. The Treasurer's Report is presented on a cash basis, effective yields are based on most recent published information. PWRPA has sufficient cash flow to meet is obligations next month. Included in the Operating Funds above is the Board approved \$10,000,000 Reserve and Funds on Deposit from the following Participants: